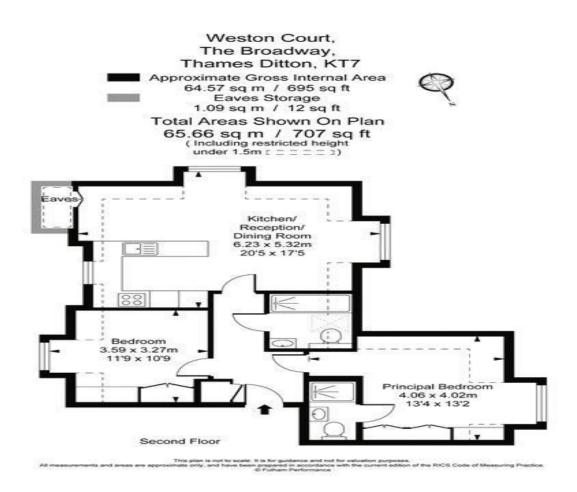

## 7 Weston Court The Broadway Thames Ditton, KT7 0LU

Barons are pleased to offer these new build apartments situated close to both Hampton Court & Thames Ditton villages, with the town centres of Esher & Kingston close to hand. Luxury & contemporary in design, this first floor apartment comprises of two bedrooms with fitted wardrobes, a beautifully designed German fitted kitchen with integrated appliances & quartz worksurfaces, two modern bathrooms with porcelain tiling & open plan reception room with herringbone wood flooring. Further benefits include allocated parking & residents cycle store; close to the BR. Stations & River Thames, this property is available now & an internal inspection is strongly recommended.